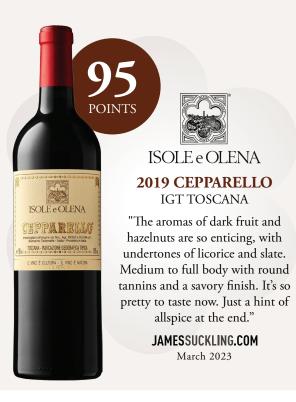

## ISOLE e OLENA 2019 CEPPARELLO IGT TOSCANA

"The aromas of dark fruit and hazelnuts are so enticing, with undertones of licorice and slate. Medium to full body with round tannins and a savory finish. It's so pretty to taste now. Just a hint of allspice at the end."

> JAMESSUCKLING.COM March 2023

©2023 IMPORTED BY FOLIO FINE WINE PARTNERS, NAPA CA

March 2023