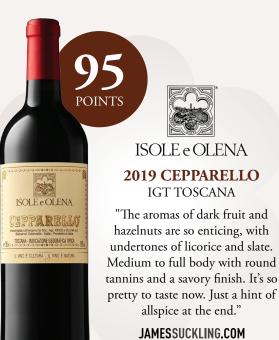

## ISOLE e OLENA 2019 CEPPARELLO

IGT TOSCANA

"The aromas of dark fruit and hazelnuts are so enticing, with undertones of licorice and slate. Medium to full body with round tannins and a savory finish. It's so pretty to taste now. Just a hint of allspice at the end."

> JAMESSUCKLING.COM March 2023